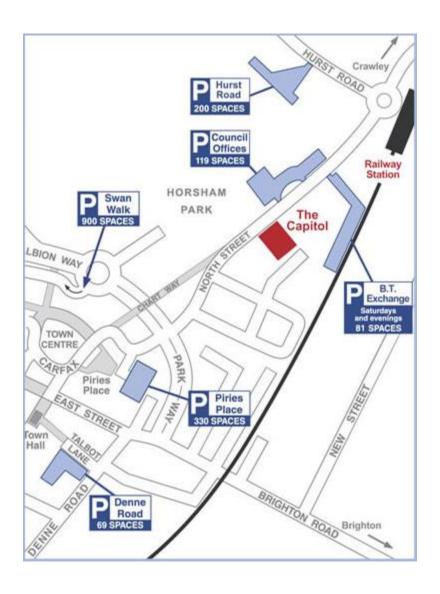

## **GETTING HERE**

Address: The Capitol, North Street, Horsham, West Sussex RH12 1RG

Telephone: 01403 750220 (Box Office) Fax: 01403 756092

## By car:

Pay and Display car parking is available at Park House after 10.00am Monday to Friday and at weekends. Further car parking is available at the BT Exchange car park at evenings and weekends.

By train: The Capitol is a short walk from Horsham rail station.

## Parking:

There are designated setting down, collection bays and parking spaces for disabled people immediately at the side of the building. Parking spaces are also available opposite outside Park House and if you fancy a short walk, there are a few more in the town centre.